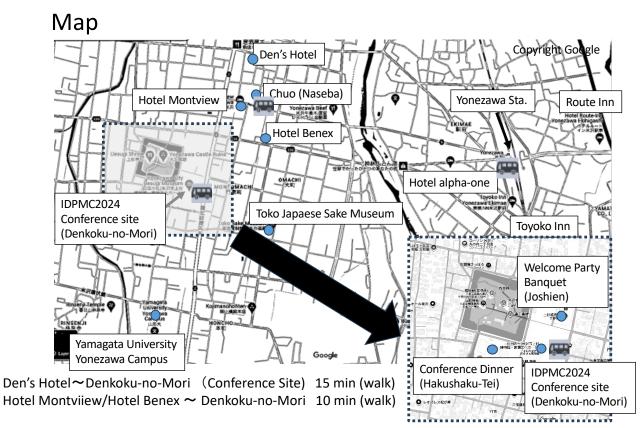

Yonezawa Station∼Denkoku-no-Mori 35 min (walk)•10 min (car/Taxi) (Hotels around Yonezawa Station, We will have shuttle bus.

# Wednesday, September 17

Afternoon: Yonezawa Station West Gate 16:30 →Denkoku-no-Mori 17:00 Evening: Denkoku-no-Mori 20:00 → Yonezawa Station West Gate 20 : 30

#### Wednesday, September 18

Morning: Yonezawa Station West Gate  $8:30 \rightarrow$  Denkoku-no-Mori 9:00Evening: Denkoku-no-Mori  $20:30 \rightarrow$  Yonezawa Station West Gate  $21 \div 00$ 

# Thursday, September 19

Morning: Yonezawa Station West Gate  $8:30 \rightarrow$  Denkoku-no-Mori 9:00Evening: Denkoku-no-Mori  $20:30 \rightarrow$  Yonezawa Station West Gate 21:00

## Friday, September 20

Morning: Yonezawa Station West Gate 8:30 → Denkoku-no-Mori 9:00 Afternoon: Denkoku-no-Mori 14:30 → Toko Japanese Sake Museum 15:00~15:30 →Yamagata University Yonezawa Campus 15:40~16:30 →NaseBA (Chuo, Hotel Montoview) 16:45→Yonezawa Station 17:00