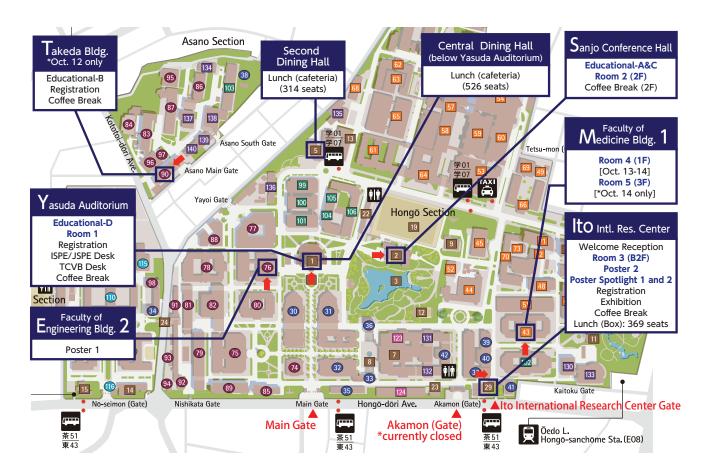

## **Venue Information**

| Building<br>Name                                 | Yasuda<br>Auditorium                              | Sanjo<br>Conference<br>Hall | Faculty of<br>Engineering<br>Bldg. 2 | lto<br>International<br>Research Centre                                      | Faculty of<br>Medicine<br>Bldg. 1 | Takeda Bldg. |
|--------------------------------------------------|---------------------------------------------------|-----------------------------|--------------------------------------|------------------------------------------------------------------------------|-----------------------------------|--------------|
| Code                                             | Venue Y                                           | Venue S                     | Venue E2                             | Venue <b>Ito</b>                                                             | Venue M1                          | Venue T      |
| Registration                                     | Oct.12-14                                         |                             |                                      | Oct.13-14<br>(+evening of 12)                                                |                                   | Oct.12 only  |
| Education                                        | Track D                                           | Track A<br>Track C          |                                      |                                                                              |                                   | Track B      |
| Oral                                             | Room 1                                            | Room 2                      |                                      | Room 3                                                                       | Room 4<br>Room 5                  |              |
| Poster                                           |                                                   |                             | Poster 1                             | Poster 2                                                                     |                                   |              |
|                                                  |                                                   |                             |                                      | Poster<br>Spotlight 1/2                                                      |                                   |              |
| Social<br>Programs,<br>Exhibition<br>Desks, etc. | ISPE/JSPE Desk<br>TCVB Desk(Tour)<br>Coffee Break | Coffee Break                |                                      | Welcome<br>Reception<br>(Oct. 12)<br>Exhibition<br>Coffee Break<br>Pray Room |                                   |              |