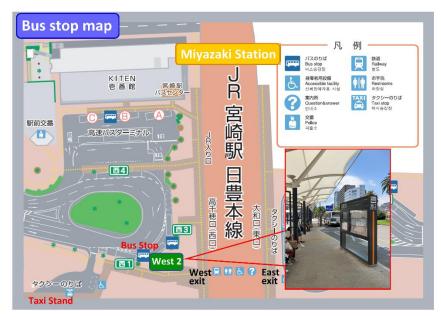

✓ Miyazaki Station Bus Stop and other information

Miyazaki Kotsu | Miyazaki Station Bus Stop | Route Bus

Please board the bus from "West 2" at Miyazaki Station shown in the Bus stop map below: